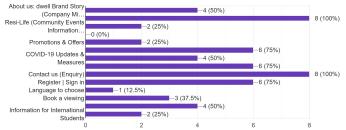

#### dwell UK response:

- Locations to choose 1.
- Contact Us 2.
- 3. Booking
- Promotions & Register / Sign in 4.
- COVID-19 Updates & Book a viewing 5.
- 6. Search function

- 8. About Us
  - 9. Info for International Students
  - 10. Language to choose
- 11. Blog
- 12. Additional Service

**Customer response:** 

What kind of information is important for you to see on the top menu bar? Please kindly choose 7 items that are essential for you to have to explore the website more easily.

- Locations to choose 1.
- 2. Contact Us
- Search function / Booking / Register, 3. signin
- About Us / COVID updates / Additional 4. Service
- 5. Book a viewing

#### 7. Resi-Life / Promotions / Info for international Students

8. Language to choose

7. Resi-Life