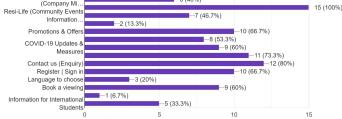

#### dwell UK response:

- Locations to choose 1.
- Contact Us 2.
- 3. Booking
- Promotions & Register / Sign in 4.
- COVID-19 Updates & Book a viewing 5.
- 6. Search function

- 8. About Us
  - 9. Info for International Students
  - 10. Language to choose
- 11. Blog
- 12. Additional Service

#### 7. Resi-Life / Promotions / Info for international Students

8. Language to choose

7. Resi-Life