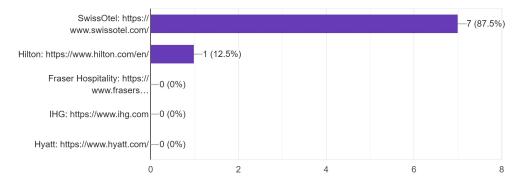

# Please kindly choose one design example that you like most (Hotels)

#### Customer response:

- 1. SwissOtel
- 2. Fraser Hospitality / IHG
- 3. Hyatt

- 1. SwissOtel
- 2. Hilton