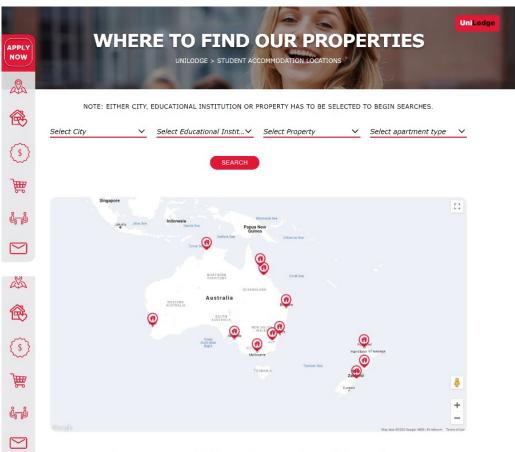

#### STUDENT ACCOMMODATION LOCATIONS

UniLodge has student accommodation spread across Australia and New Zealand with over 80 locations in cities including;

as

\$

Melbourne; Sydney; Brisbane; Adelaide; Canberra; Perth; Darwin; Townsville; Cairns; Auckland; Wellington; Christchurch

Some of our centres are just minutes from popular university campuses, while others are right in the heart of their respective cities. So whether you're planning to prioritise studying, sightseeing or a perfect balance of both, you can find student accommodation that suits you with UniLodge. That's why we welcome thousands of international students into our communities every year.