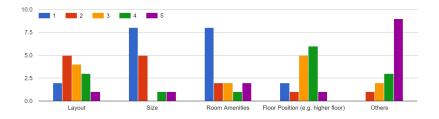

## What do you think is important for audiences in terms of Room Type to choose? Please kindly rank it (1 most important, 5 less important)

#### dwell UK response:

What do you think is important for audiences in terms of Room Type to choose? Please kindly rank it (1 most important, 5 less important)

- 1. Size / Room amenities
- 2. Layout
- 3. Floor position (e.g. higher floor)
- 4. Others

#### Customer response:

When you choose a room type, what is most important for you? Please kindly rank it (1 most important, 5 less important)

- 1. Room Amenities
- 2. Size
- 3. Layout
- 4. Floor position (e.g. higher floor)
- 5. Others (e.g. Having a window / individual heating)