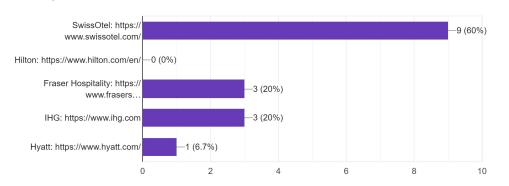

# Please kindly choose one design example that you like most (Hotels)

#### dwell UK response:

Please kindly choose one design example that you like most (Hotels) <sup>15</sup> responses

#### Customer response:

- 1. SwissOtel
- 2. Fraser Hospitality / IHG
- 3. Hyatt

- 1. SwissOtel
- 2. Hilton