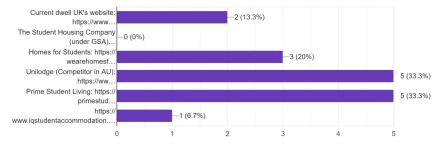

### dwell UK response:

Please kindly choose one design example that you like most (Student Accommodation Brand) 15 responses

- 1. Unilodge / Prime Student Living
- 2. Homes for Students
- 3. Current dwell UK's website
- 4. IQ Student Accomodation