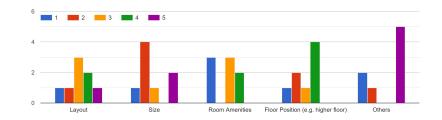

## What do you think is important for audiences in terms of Room Type to choose? Please kindly rank it (1 most important, 5 less important)

#### dwell UK response:

What do you think is important for audiences in terms of Room Type to choose? Please kindly rank it (1 most important, 5 less important)

- 1. Size / Room amenities
- 2. Layout
- 3. Floor position (e.g. higher floor)
- 4. Others

#### Customer response:

When you choose a room type, what is most important for you? Please kindly rank it (1 most important, 5 less important)

- 1. Room Amenities
- 2. Size
- 3. Layout
- 4. Floor position (e.g. higher floor)
- 5. Others (e.g. Having a window / individual heating)