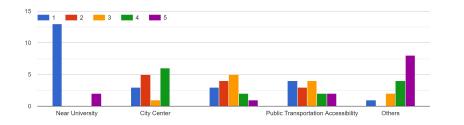

## What do you think is important for audiences in terms of Room Type to choose? Please kindly rank it (1 most important, 5 less important)

#### dwell UK response:

What do you think is important for audiences in terms of Room Type to choose? Please kindly rank it (1 most important, 5 less important)

- 1. Size / Room amenities
- 2. Layout
- 3. Floor position (e.g. higher floor)
- 4. Others

#### Customer response:

When you choose a room type, what is most important for you? Please kindly rank it (1 most important, 5 less important)

- 1. Room Amenities
- 2. Size
- 3. Layout
- 4. Floor position (e.g. higher floor)
- 5. Others (e.g. Having a window / individual heating)