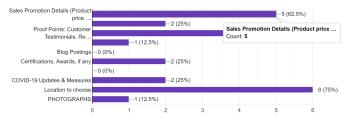

#### Customer response:

When you visit a website to explore a new home, what is the most important information for you to see on the homepage at first sight? Please kindly c... excite you to stay longer to explore the website. 8 responses

- 1. Location to choose
- 2. Sales Promotion Details / Proof Points
- 3. Clear CTA / Certifications, Awards / COVID-19 Updates
- 4. Resi-Life / Photographs