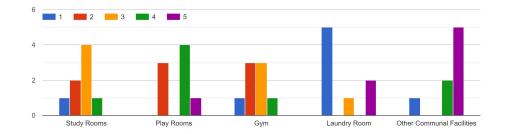

#### dwell UK response:

What do you think is important information for audiences in terms of Amenities? Please kindly rank it (1 most important, 5 less important)

- 1. Laundry room
- 2. Gym
- 3. Study rooms
- 4. Play rooms
- 5. Others

#### Customer response:

What amenities are essential to have in your new home? Please kindly rank it (1 most important, 5 less important)

- 1. Laundry room
- 2. Gym
- 3. Study rooms
- 4. Play rooms
- 5. Others (e.g. Kitchen)